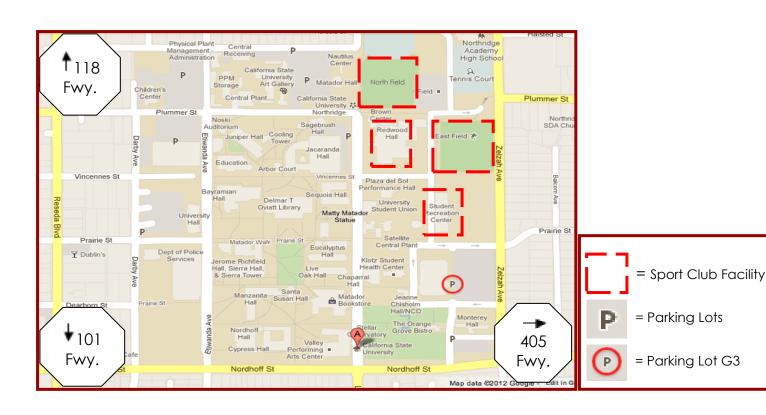

### How to get to CSUN from...

**101 North:** Exit right on Reseda and continue past Sherman Way. Turn right on Nordhoff, then left on Zelzah. to look for parking. Parking lots will be on your left side, turn left into Prairie.

**101 South:** Exit left on Reseda and continue up past Sherman Way. Turn right on Nordhoff, then left on Zelzah to look for parking. Parking lots will be on your left side, turn left into Prairie.

**118 East:** Exit right on Balboa, then make a right on Plummer. Make a left onto Zelzah to find parking. Parking Lot will be on your right side, turn right into Prairie.

**118 West:** Exit left on Balboa, then make a right on Plummer. Make left onto Zelzah to find parking. Parking Lot G3 will be on your right side, turn right into Prairie.

**405 North:** Exit left on Nordhoff and continue past Balboa. Turn right on Zelzah to look for parking. Parking lots will be on your left side, turn left into Prairie.

**405 South:** Exit right on Nordhoff and continue past Balboa. Turn right Zelzah to look for parking. Parking Lot G3 will be on your left side, turn left into Prairie.

Directions from nearby freeways

### Where to park at CSUN...

Parking is available all around campus. There is metered parking available on Parking Lot B4, but it is not advisable. The only other option is all day parking. Parking without a valid permit is a violation that is punishable with a parking ticket. Campus Parking Enforcement meticulously checks all day.

#### **Cost of Parking**

All day passes are \$6, they are valid at student parking ONLY.

- Paying for a parking permit can be done using cash or credit card (VISA or MasterCard).
- They can be bought at a parking booth located on Parking Lot B4 or Parking Lot G3
  - o Exact amount if paying with cash
- or using a ticket dispensing machine located inside every parking lot.
  - o Exact amount if paying with cash