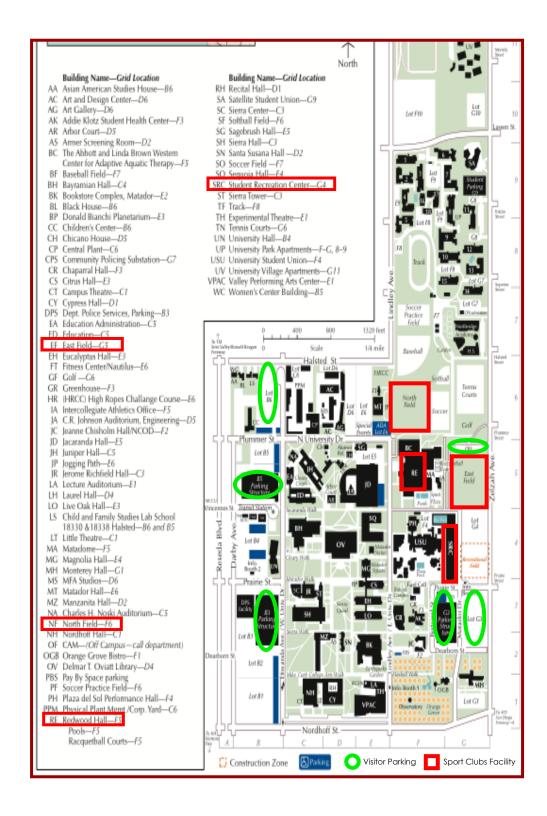

#### **Safety Protocol**

Use designated restrooms, as assigned by the Facility Coordinator. If in doubt, double check with site supervisor.

No cleats are allowed inside any building, as these bring dirt and may break some of the flooring.

#### **Restrictions**

- No pets allowed

- No glass bottles, only plastic containers
  - No smoking/chewing tobacco
    - No alcoholic beverages
    - No weapons of any kind
      - No chewing gum

Field Policies

### Things to know about CSUN and their facilities...